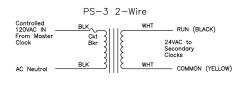

# **Wiring Diagrams**

Wire nut all unused wires PS-3 and PS-6 shown, duplicate for PS-12. One PS-Relay may control 4 transformers.