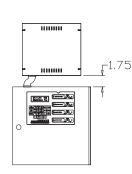

### **Mounting Information**

PS-6 with MC-100 Offset nipple centers wall boxes

PS-6-FM and MC-100 w/ SF-100. Offset nipple centers wall boxes

HOT NEU Local 120VAC

PS-12 and MC-100 Boxes together with K.O. bushing