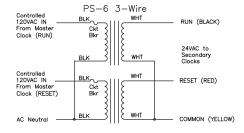

# **Wiring Diagrams**

Wire nut all unused wires PS-3 and PS-6 shown, duplicate for PS-12. One PS-Relay may control 4 transformers.