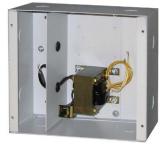

**PS-3:** One 3.12A 120/24VAC Transformer will support one 2-wire clock circuit. Order one PS-Relay to create circuit booster supply. 9"x8"x4" Enclosure. Two knockouts each side.

**PS-6:** Two 3.12A 120/24VAC Transformers will support either two 2-wire clock circuits, or one 3-wire clock circuit. Order one PS-Relay to create a dual circuit 2-wire booster, or two PS-Relays to create a 3-wire circuit booster supply. 9"x8"x4" Enclosure. Two knockouts each side.