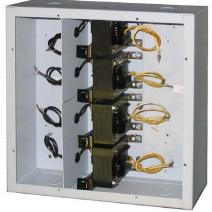

**PS-12:** Four 3.12A 120/24VAC Transformers will support either four 2-wire clock circuits, or two 3-wire circuits. Order one PS-Relay to create a quad circuit 2-wire booster, or two PS-Relays to create a dual 3-wire circuit booster supply. 12"x12"x4" Enclosure. Two knockouts top and bottom.