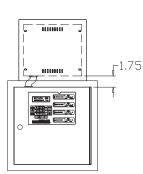

two PS-Relays to create a 3-wire circuit booster supply. 9"x8"x4" Enclosure. Two knockouts each side.

**PS-12:** Four 3.12A 120/24VAC Transformers will support either four 2-wire clock circuits, or two 3-wire circuits. Order one PS-Relay to create a quad circuit 2-wire booster, or two PS-Relays to create a dual 3-wire circuit booster supply. 12"x12"x4" Enclosure. Two knockouts top and bottom.



0000000000000000 12

12.0

000000000000000 0000000000000000 **PS-12** 



PS-3-FM, PS-6-FM Flush Mount



**PS-12-FM** Flush Mount

#### ORDERING INFORMATION AND SPECIFICATIONS

# **Wiring Diagrams**





Wire nut all unused wires PS-3 and PS-6 shown, duplicate for PS-12. One PS-Relay may control 4 transformers.



### **Mounting Information**



PS-6 with MC-100 Offset nipple centers wall boxes



PS-6-FM and MC-100 w/ SF-100. Offset nipple centers wall boxes



HOT NEU Local 120VAC

PS-12 and MC-100 Boxes together with K.O. bushing



PS-12-FM and MC-100 w/ SF-100. Min. 2" nipple connects wall boxes

## **Ordering Information**

| Part No.     | Description                                           |
|--------------|-------------------------------------------------------|
| PS-3         | Power Supply 3.12A @ 24VAC                            |
| PS-3-FM      | Power Supply 3.12A @ 24VAC - Flush Mount              |
| PS-6         | Power Supply (2x) 3.12A @ 24VAC                       |
| PS-6-FM      | Power Supply (2x) 3.12A @ 24VAC - Flush Mount         |
| PS-12        | Power Supply (4x) 3.12A @ 24VAC                       |
| PS-12-FM     | Power Supply (4x) 3.12A @ 24VAC -