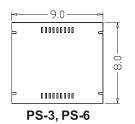

**PS-3:** One 3.12A 120/24VAC Transformer will support one 2-wire clock circuit. Order one PS-Relay to create circuit booster supply. 9"x8"x4" Enclosure. Two knockouts each side.

**PS-6:** Two 3.12A 120/24VAC Transformers will support either two 2-wire clock circuits, or one 3-wire clock circuit. Order one PS-Relay to create a dual circuit 2-wire booster, or two PS-Relays to create a 3-wire circuit booster supply. 9"x8"x4" Enclosure. Two knockouts each side.