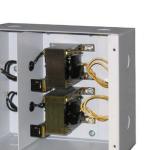

**PS-3:** One 3.12A 120/24VAC Transformer will support one 2-wire clock circuit. Order one PS-Relay to create circuit booster supply. 9"x8"x4" Enclosure. Two knockouts each side.

**PS-6:** Two 3.12A 120/24VAC Transformers will support either two 2-wire clock circuits, or one 3-wire clock circuit. Order one PS-Relay to create a dual circuit 2-wire booster, or two PS-Relays to create a 3-wire circuit booster supply. 9"x8"x4" Enclosure. Two knockouts each side.