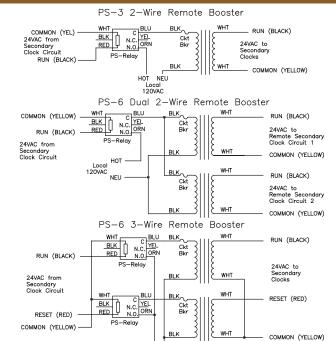

# **Wiring Diagrams**

Wire nut all unused wires PS-3 and PS-6 shown, duplicate for PS-12. One PS-Relay may control 4 transformers.

**PS-3:** One 3.12A 120/24VAC Transformer will support one 2-wire clock circuit. Order one PS-Relay to create circuit booster supply. 9"x8"x4" Enclosure. Two knockouts each side.

**PS-6:** Two 3.12A 120/24VAC Transformers will support either two 2-wire clock circuits, or one 3-wire clock circuit. Order one PS-Relay to create a dual circuit 2-wire booster, or two PS-Relays to create a 3-wire circuit booster supply. 9"x8"x4" Enclosure. Two knockouts each side.

**PS-12:** Four 3.12A 120/24VAC Transformers will support either four 2-wire clock circuits, or two 3-wire circuits. Order one PS-Relay to create a quad circuit 2-wire booster, or two PS-Relays to create a dual 3-wire circuit booster supply. 12"x12"x4" Enclosure. Two knockouts top and bottom.